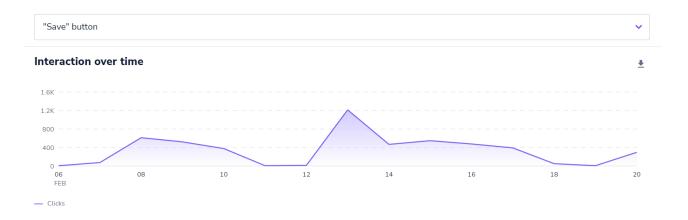

## What is new

The Task success page now includes a time graph that shows how your tags are being used over time. This graph will help you identify when the drop or increase appeared and if it was because of certain actions you took. For example, if you introduced a Tooltip, the usage increased. Previously, the Task success page only showed how many users interacted with your tagged elements.

## How to find it

In your Portal go to Analyze > HEART > Task success

**i** The time graph shows all tags over time by default. However, you can choose an individual tag from the dropdown menu above the graph.