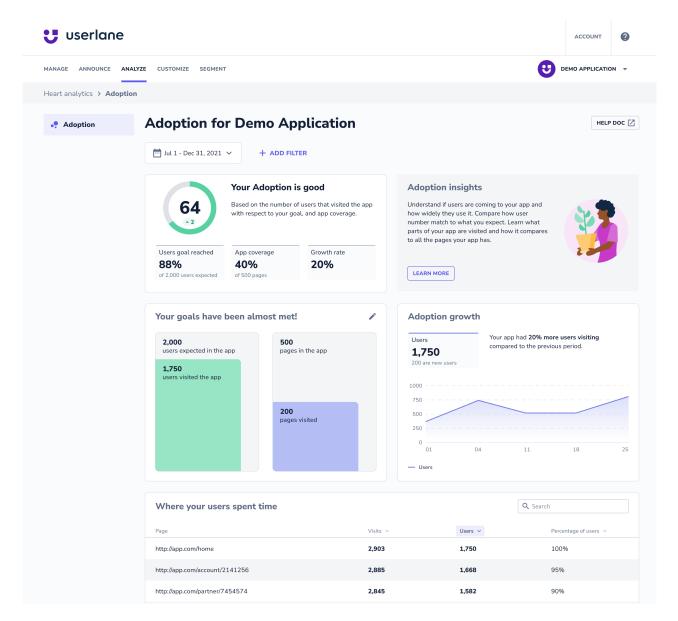

## What's new

Within Userlane Analytics you will be able to see new useful metrics in the Adoption page, now you would be able to check how many (expected) users are visiting your application and how widely they use.

## How to find it

Sign into Portal > Analyze > Heart Analytics > Adoption

In more details, the user number is the key metric you need to measure. With this metric, you can see how many users arrived and you can track this number compared to the ratio of the expected number of users. You will also see the percentage of new users and you will be able to understand if your users are declining or if they are remaining stable or growing. Thus, with this metric, you would be able to understand your application's coverage and how widely users use it.